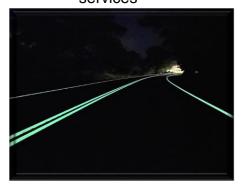

## - PMCO MARK- GLOW

PMCO MARK - GLOW Is a reinforced cement material with the addition of polymer and high-quality dyes and is used in Marking roads and traffic signals in streets, highways, and airports. It is characterized by color inversion and night vision.